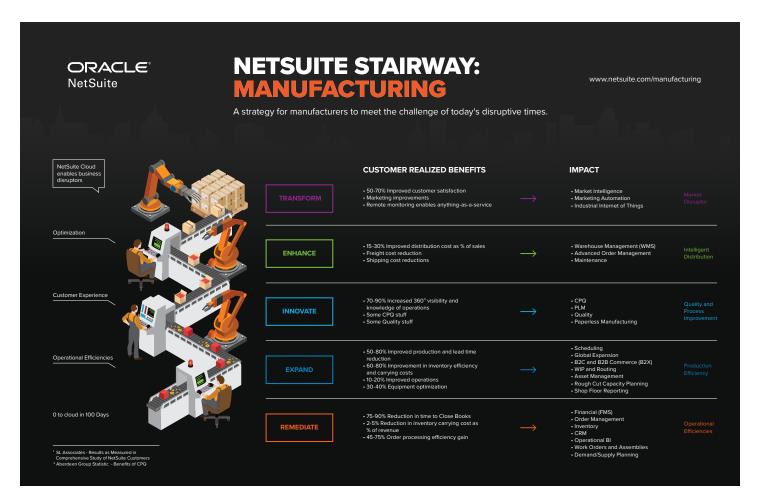

## A Proven Path to Success for Manufacturers

NetSuite delivers a unified and phased pathway for customers to succeed and scale their business. Here is how it works:

- The first step is all about making sure manufacturers have a single view of customers, orders, work in progress, items and inventory. From its experience in the sector, NetSuite knows just how difficult it is to sell anything without it. Getting a manufacturing business on a real-time platform so all channels are operating from a unified base is the critical foundation. NetSuite has seen customers improve gross margins 1-5%.
- Once there, manufacturers are in a better position to add ecommerce or other omnichannel capabilities to enhance and provide a greater customer experience.
  This phase is critical as increasingly buyers move online, according to the latest research, 30% of buyers complete at least ½ of their purchases online.
- From this point, they are freed from the constraints of their legacy systems and are ready to tackle challenges such as a lack of visibility or inefficiencies in their supply chain.
- Ultimately, the focus turns to more innovative and disruptive strategies such as pricing and margin management and business intelligence. NetSuite has seen its customers improve their actionable insights by over 56%.