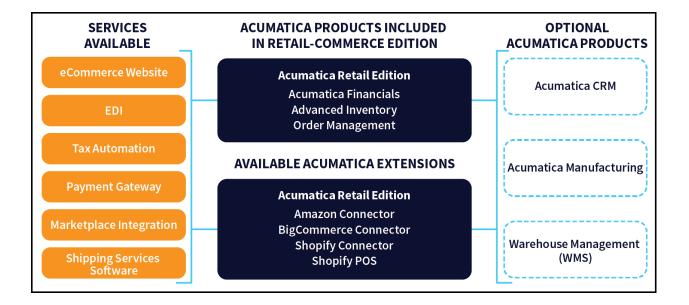

# **Acumatica Retail Edition**

Manage in-store and eCommerce orders, inventory, shipments and returns, customer support, and accounting from one dashboard with Acumatica Retail Edition. The complete commerce-enabled ERP tightly integrates Acumatica's financials, sales, inventory, CRM, and fulfillment systems with popular retail platforms, including native integrations with your commerce storefront, marketplaces, and POS systems.

#### **Acumatica Native Connectors**

Connect your BigCommerce or Shopify storefront – including Shopify POS – with a flexible back-office system that grows with your company, offers unique customer experiences, and provides valuable insights into your business.

In addition to Acumatica's native integrations, our technology partners offer many retail-oriented integrations to extend Acumatica's capabilities. Easily integrate with the retail apps you use such as ShipStation, HubSpot, Avalara and many more.